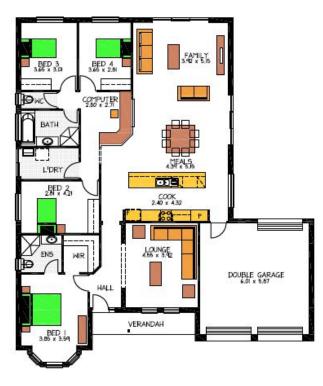

## This package includes:

- 736m2 of land in Aldinga Beach with Reserve opposite
- Rossdale Homes Verdun design built to full Sovereign specifications with 2.7m ceilings and 4 bedrooms
- Front elevation with Queen Anne Bay Window including rendered quoins and base course as above
- Double Garage with automatic roller doors and internal access into home
- Open plan with 2 living areas
- Master bedroom with Ensuite and Walk in Robe
- Bedrooms 2.3 & 4 with built in robes
- Quality Westinghouse appliances to kitchen including Retracta Range-hood set in overhead cupboards
- Solar electric boosted hot water system
- · Ceiling, external walls and internal walls are insulated
- Healthy footings allowance including all soil removal
- 100% Absolute Fixed Price contract with no hidden costs
- 25 Year Structural Warranty
- More options available, call today to find out more