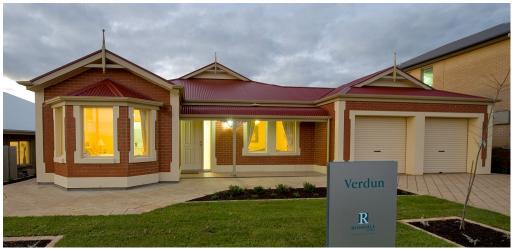

## THE VERDUN

## This package includes:

- 736m2 of land in Aldinga Beach with Reserve opposite
- Rossdale Homes Verdun design built to full Sovereign specifications with 2.7m ceilings and 4 bedrooms
- Front elevation with Queen Anne Bay Window including rendered quoins and base course as above
- Double Garage with automatic roller doors and internal access into home
- Open plan with 2 living areas
- Master bedroom with Ensuite and Walk in Robe
- Bedrooms 2.3 & 4 with built in robes
- Quality Westinghouse appliances to kitchen including Retracta Range-hood set in overhead cupboards
- Solar electric boosted hot water system
- · Ceiling, external walls and internal walls are insulated
- Healthy footings allowance including all soil removal
- 100% Absolute Fixed Price contract with no hidden costs
- 25 Year Structural Warranty
- More options available, call today to find out more